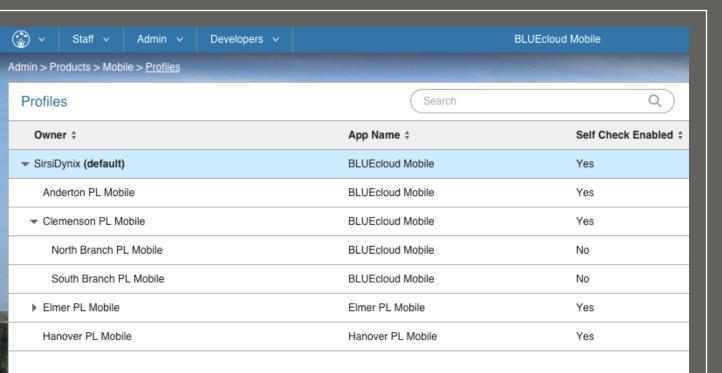

### Easy Management

Quickly manage all your profiles and apps, cascade settings, and make quick changes

Easily grant access to staff to edit what you want them to and restrict the things you don't!

SirsiDynix'
CONNECTIONS

#### Easy Management

Quickly manage all your profiles and apps, cascade settings, and make quick changes

Easily grant access to staff to edit what you want them to and restrict the things you don't!

SirsiDynix\*
CONNECTIONS