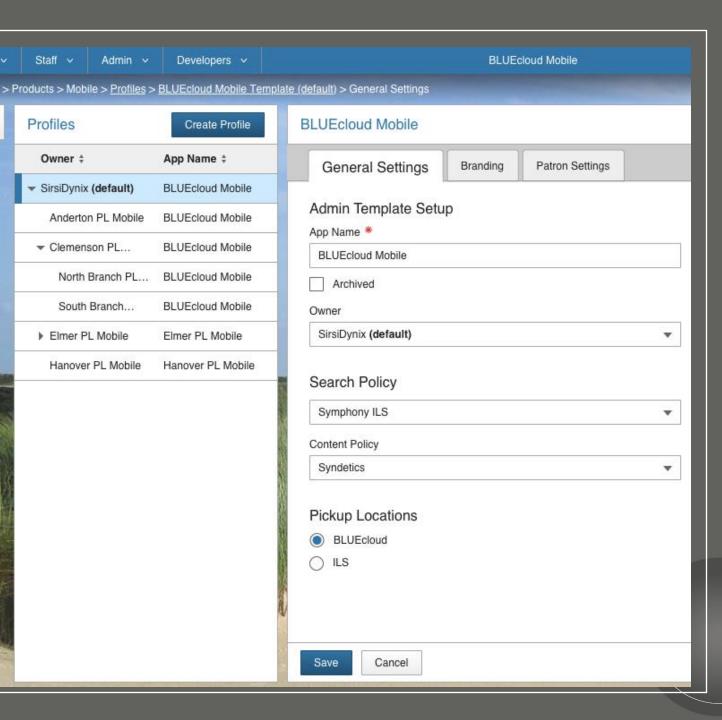

### Easy Management

Quickly manage all your profiles and apps, cascade settings, and make quick changes

Easily grant access to staff to edit what you want them to and restrict the things you don't!

SirsiDynix'
CONNECTIONS

#### Easy Management

Quickly manage all your profiles and apps, cascade settings, and make quick changes

Easily grant access to staff to edit what you want them to and restrict the things you don't!

SirsiDynix\*
CONNECTIONS