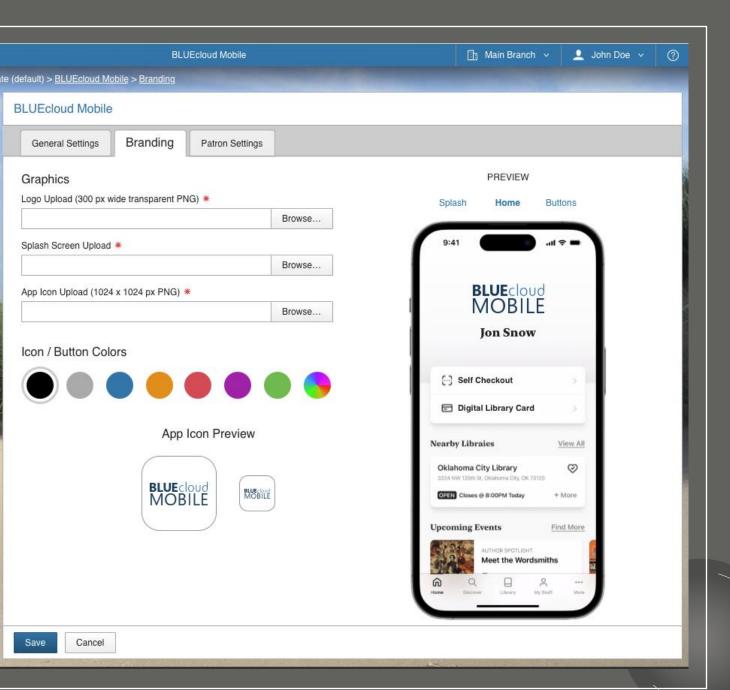

### Easy Management

Quickly manage all your profiles and apps, cascade settings, and make quick changes

Easily grant access to staff to edit what you want them to and restrict the things you don't!

SirsiDynix'
CONNECTIONS

#### Easy Management

Quickly manage all your profiles and apps, cascade settings, and make quick changes

Easily grant access to staff to edit what you want them to and restrict the things you don't!

SirsiDynix\*
CONNECTIONS