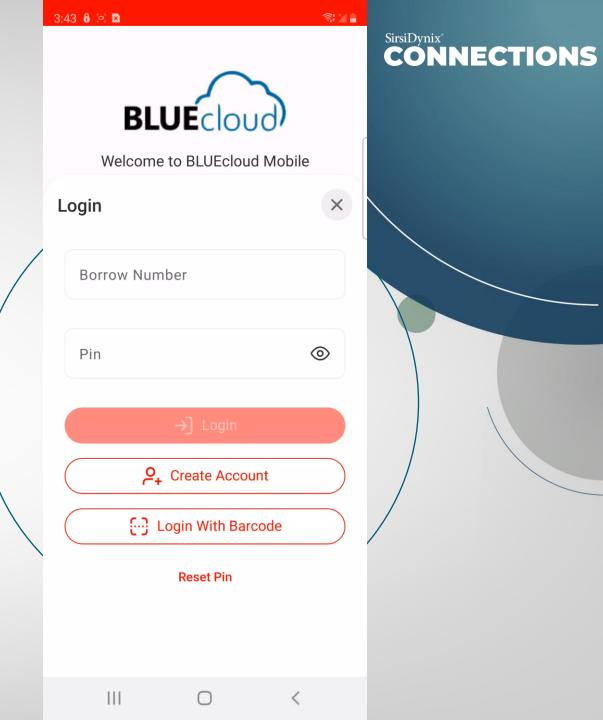

#### It's already being built

Recorded on my Samsung Galaxy s20

#### Notable Features:

- Create an account and reset pin
- Search results from BCSS
- Custom colors!