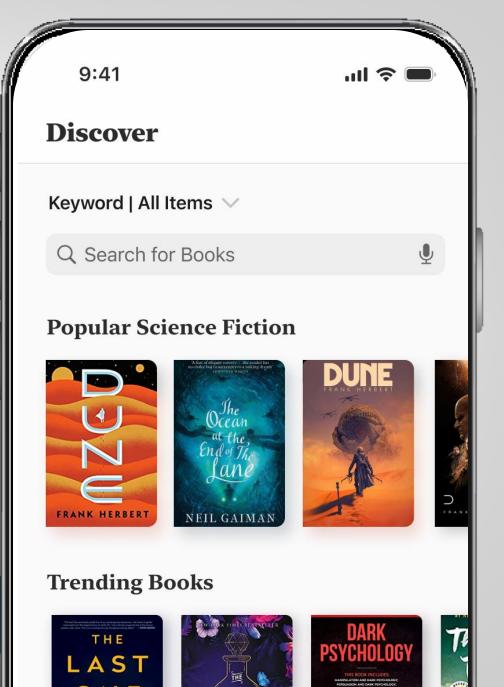

#### It's already being built

Recorded on my Samsung Galaxy s20

#### Notable Features:

- Create an account and reset pin
- Search results from BCSS
- Custom colors!