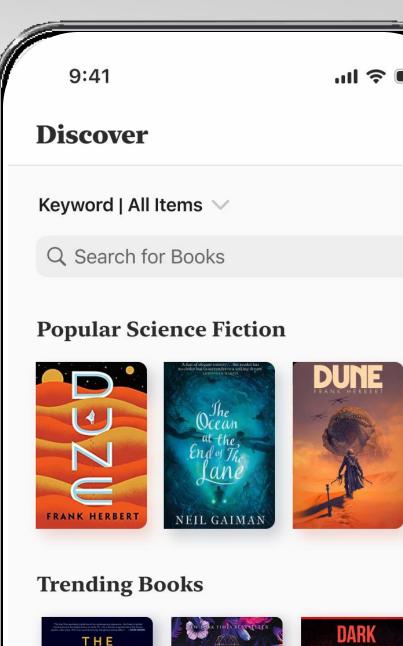

#### It's already being built

Recorded on my Samsung Galaxy s20

#### Notable Features:

- Create an account and reset pin
- Search results from BCSS
- Custom colors!