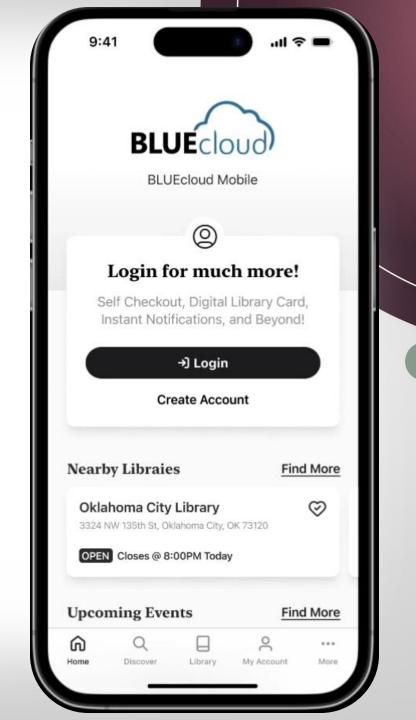

#### It's already being built

Recorded on my Samsung Galaxy s20

#### Notable Features:

- Create an account and reset pin
- Search results from BCSS
- Custom colors!

#### Behind the Scenes:

 Powered by the new Patron Service