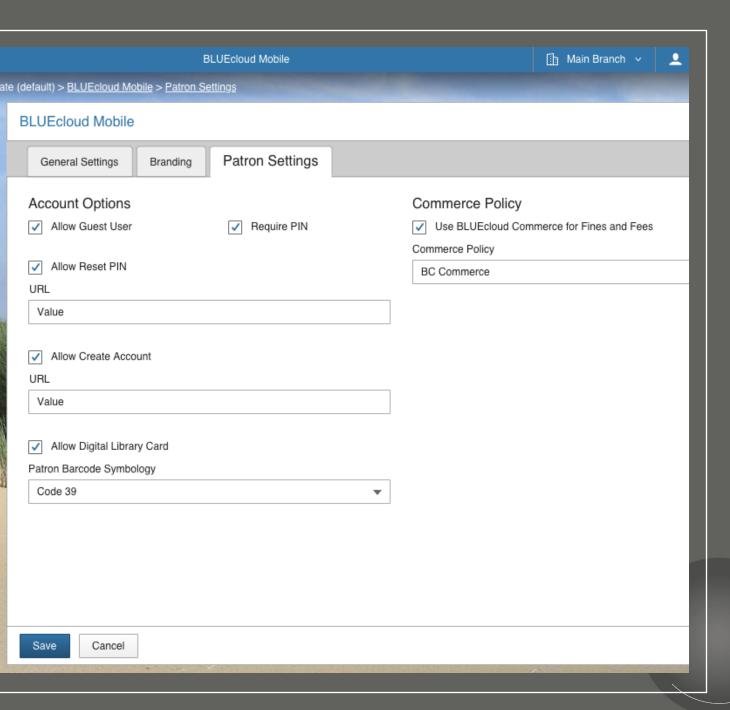

### Easy Management

Quickly manage all your profiles and apps, cascade settings, and make quick changes

Easily grant access to staff to edit what you want them to and restrict the things you don't!

SirsiDynix'
CONNECTIONS

#### Easy Management

Quickly manage all your profiles and apps, cascade settings, and make quick changes

Easily grant access to staff to edit what you want them to and restrict the things you don't!

SirsiDynix\*
CONNECTIONS