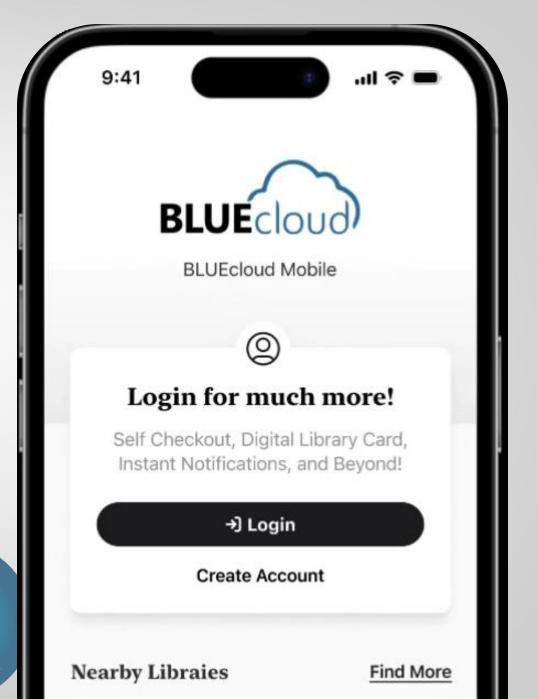

#### It's already being built

Recorded on my Samsung Galaxy s20

#### Notable Features:

- Create an account and reset pin
- Search results from BCSS
- Custom colors!